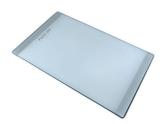

# Foster ==

Cestello inox 8612 000

Glass chopping board 8631 300

HPDE Chopping board 8657 001

HPDE Twin chopping board 8644 101

Stainless steel plate rack 8100 154

8100 303 \* only in combination with the accessory 8644 101