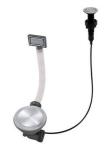

## **OPTIONAL AUTOMATIC WASTE FITTINGS**

Automatic waste fitting - PM 8407 113

Space automatic waste fitting - PA 8407 108

Space automatic waste fitting - PE 8407 109

Space Light automatic waste fitting - PL 8407 117