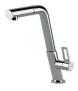

hetics connected with an extreme practicity.                                                                                                               |



### **TECHNICAL DATA**





# **OPTIONAL ACCESSORIES**

# Foster ==



Cestello inox 8612 000



Glass chopping board 8631 300



HPDE Chopping board 8657 001



HPDE Twin chopping board 8644 101



Stainless steel plate rack 8100 154



8100 303 \* only in combination with the accessory 8644 101

Stainless steel plate rack



Stainless steel plate rack 8100 201



White bowl 8153 100



food collection tray
8159 101

Graters kit with ring-holder and

\* only in combination with the accessory 8644 101



## Stainless steel perforated tray

8151 000

\* only in combination with the accessory 8644 101



### **RECOMMENDED PAIRINGS**



**Mixer Tap KE** 8492 000

## **OPTIONAL AUTOMATIC WASTE FITTINGS**



Automatic waste fitting - PM 8407 113



Space automatic waste fitting - PA 8407 108



Space automatic waste fitting - PE 8407 109



Space Light automatic waste fitting - PL 8407 117



Space Milano automatic waste fitting 8407 115



Space Push automatic waste fitting - PP 8407 116