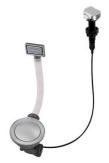

## **OPTIONAL AUTOMATIC WASTE FITTINGS**

Automatic waste fitting - PM 8407 113

Space automatic waste fitting - PA 8407 108

Space automatic waste fitting - PE 8407 109

Space Light automatic waste fitting - PL 8407 117