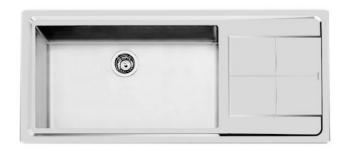

# Sink KE

Tank on the left Kitchen Sinks Code: 2211 052

#### **DETAILS**

| Edge/Installation Type | Flat Edge                                                       |
|------------------------|-----------------------------------------------------------------|
| Finish                 | Foster brushed                                                  |
| Material               | AISI 304 stainless steel                                        |
| Texture                | Foster brushed                                                  |
| Base                   | 90 cm                                                           |
| Dimensions             | 1173x513 mm                                                     |
| Standard fittings      | Fixing hooks, gasket, drain, overflow and siphon, boxed packing |
| Mixer holes            | 1 standard hole - 2nd hole on request                           |
| Built-in hole          | 1140 x 480 mm                                                   |

| Drainer                   | Yes                                                                                                                                                                                                                                                    |
|---------------------------|--------------------------------------------------------------------------------------------------------------------------------------------------------------------------------------------------------------------------------------------------------|
| Width                     | 117 cm                                                                                                                                                                                                                                                 |
| Bowl dimension            | 710 x 400 mm                                                                                                                                                                                                                                           |
| Number of bowls           | 1 bowl                                                                                                                                                                                                                                                 |
| Waste fitting             | 3,5" drain                                                                                                                                                                                                                                             |
| FEATURES                  |                                                                                                                                                                                                                                                        |
| 2nd / 3rd hole availaible | The sink can be customized with the execution on request of additional holes, usable for double-hole mixers, for remote controlled drains or for the installation of soap dispensers. The positions are marked on the drawings with dotted line holes. |
| Basket 3,5" waste fitting | The drain is equipped with a large 3.5" drain, with the practical basket cap that prevents the discharge of solid parts.                                                                                                                               |
| Deep bowls                | This bowls reach an important depth, over 20 cm, thanks to the advanced production technology, that can be offer great capiency and practicity in all the washing operations.                                                                          |
| High thickness            | Imm thick steel. A significant thickness, which guarantees the maximum sturdiness and durability.                                                                                                                                                      |
| Perimetral overflow       | The overflow is always a security on the Foster sinks that prevents the overflow of water in case of oversights. The perimeter drain solution improves aesthetics thanks to its square and essential shape.                                            |
| Small radius              | Bowls with squared shapes with a modern design and an increased capacity, for a minimal aesthetics connected with an extreme practicity.                                                                                                               |