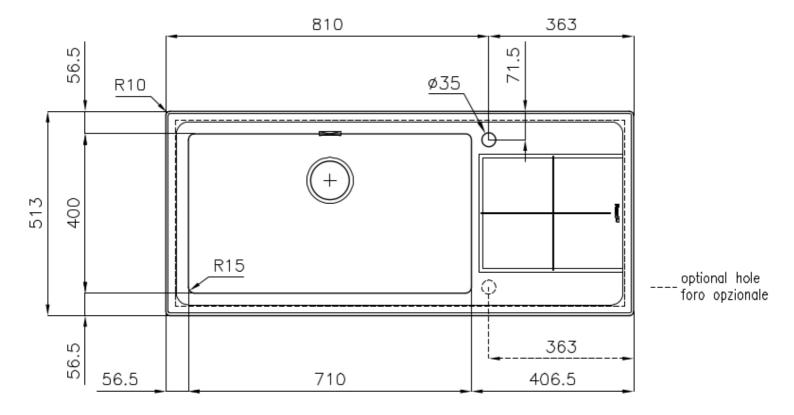

#### **DETAILS**

| Edge/Installation Type | Flat Edge                                                       |
|------------------------|-----------------------------------------------------------------|
| Finish                 | Foster brushed                                                  |
| Material               | AISI 304 stainless steel                                        |
| Texture                | Foster brushed                                                  |
| Base                   | 90 cm                                                           |
| Dimensions             | 1173x513 mm                                                     |
| Standard fittings      | Fixing hooks, gasket, drain, overflow and siphon, boxed packing |
| Mixer holes            | 1 standard hole - 2nd hole on request                           |
| Built-in hole          | 1140 x 480 mm                                                   |

| Drainer                   | Yes                                                                                                                                                                                                                                                    |
|---------------------------|--------------------------------------------------------------------------------------------------------------------------------------------------------------------------------------------------------------------------------------------------------|
| Width                     | 117 cm                                                                                                                                                                                                                                                 |
| Bowl dimension            | 710 x 400 mm                                                                                                                                                                                                                                           |
| Number of bowls           | 1 bowl                                                                                                                                                                                                                                                 |
| Waste fitting             | 3,5" drain                                                                                                                                                                                                                                             |
| FEATURES                  |                                                                                                                                                                                                                                                        |
| 2nd / 3rd hole availaible | The sink can be customized with the execution on request of additional holes, usable for double-hole mixers, for remote controlled drains or for the installation of soap dispensers. The positions are marked on the drawings with dotted line holes. |
| Basket 3,5" waste fitting | The drain is equipped with a large 3.5" drain, with the practical basket cap that prevents the discharge of solid parts.                                                                                                                               |
| Deep bowls                | This bowls reach an important depth, over 20 cm, thanks to the advanced production technology, that can be offer great capiency and practicity in all the washing operations.                                                                          |
| High thickness            | Imm thick steel. A significant thickness, which guarantees the maximum sturdiness and durability.                                                                                                                                                      |
| Perimetral overflow       | The overflow is always a security on the Foster sinks that prevents the overflow of water in case of oversights. The perimeter drain solution improves aesthetics thanks to its square and essential shape.                                            |
| Small radius              | Bowls with squared shapes with a modern design and an increased capacity, for a minimal aesthetics connected with an extreme practicity.                                                                                                               |

### **TECHNICAL DATA**