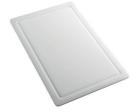

# Foster ==

Cestello inox 8612 000

Glass chopping board 8631 300

HPDE Chopping board 8657 001

HPDE Twin chopping board 8644 101

Stainless steel plate rack 8100 154

8100 303 \* only in combination with the accessory 8644 101