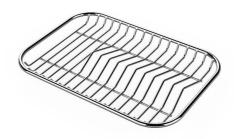

# Foster ==

Cestello inox 8612 000

Glass chopping board 8631 300

HPDE Chopping board 8657 001

HPDE Twin chopping board 8644 101

Stainless steel plate rack 8100 154

8100 303 \* only in combination with the accessory 8644 101

Stainless steel plate rack

Stainless steel plate rack 8100 201

White bowl 8153 100

food collection tray
8159 101

Graters kit with ring-holder and

\* only in combination with the accessory 8644 101