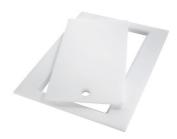

# Foster ==

Cestello inox 8612 000

Glass chopping board 8631 300

HPDE Chopping board 8657 001

HPDE Twin chopping board 8644 101

Stainless steel plate rack 8100 154

8100 303 \* only in combination with the accessory 8644 101