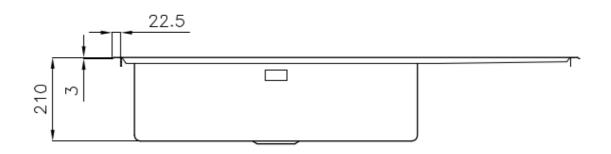

#### **DETAILS**

| Edge/Installation Type | Flat Edge                                                       |
|------------------------|-----------------------------------------------------------------|
| Finish                 | Foster brushed                                                  |
| Material               | AISI 304 stainless steel                                        |
| Texture                | Foster brushed                                                  |
| Base                   | 90 cm                                                           |
| Dimensions             | 1173x513 mm                                                     |
| Standard fittings      | Fixing hooks, gasket, drain, overflow and siphon, boxed packing |
| Mixer holes            | 1 standard hole - 2nd hole on request                           |
| Built-in hole          | 1140 x 480 mm                                                   |

### **TECHNICAL DATA**