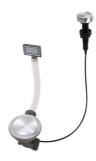

## **OPTIONAL AUTOMATIC WASTE FITTINGS**

Automatic waste fitting - PM 8407 113

Space automatic waste fitting - PA 8407 108

Space automatic waste fitting - PE 8407 109

Space Light automatic waste fitting - PL 8407 117