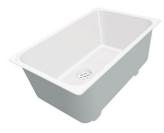

# Sink KE

Tank on the left Kitchen Sinks Code: 2211 052

#### **DETAILS**

| Edge/Installation Type | Flat Edge                                                       |
|------------------------|-----------------------------------------------------------------|
| Finish                 | Foster brushed                                                  |
| Material               | AISI 304 stainless steel                                        |
| Texture                | Foster brushed                                                  |
| Base                   | 90 cm                                                           |
| Dimensions             | 1173x513 mm                                                     |
| Standard fittings      | Fixing hooks, gasket, drain, overflow and siphon, boxed packing |
| Mixer holes            | 1 standard hole - 2nd hole on request                           |
| Built-in hole          | 1140 x 480 mm                                                   |

| Drainer                   | Yes                                                                                                                                                                                                                                                    |
|---------------------------|--------------------------------------------------------------------------------------------------------------------------------------------------------------------------------------------------------------------------------------------------------|
| Width                     | 117 cm                                                                                                                                                                                                                                                 |
| Bowl dimension            | 710 x 400 mm                                                                                                                                                                                                                                           |
| Number of bowls           | 1 bowl                                                                                                                                                                                                                                                 |
| Waste fitting             | 3,5" drain                                                                                                                                                                                                                                             |
| FEATURES                  |                                                                                                                                                                                                                                                        |
| 2nd / 3rd hole availaible | The sink can be customized with the execution on request of additional holes, usable for double-hole mixers, for remote controlled drains or for the installation of soap dispensers. The positions are marked on the drawings with dotted line holes. |
| Basket 3,5" waste fitting | The drain is equipped with a large 3.5" drain, with the practical basket cap that prevents the discharge of solid parts.                                                                                                                               |
| Deep bowls                | This bowls reach an important depth, over 20 cm, thanks to the advanced production technology, that can be offer great capiency and practicity in all the washing operations.                                                                          |
| High thickness            | Imm thick steel. A significant thickness, which guarantees the maximum sturdiness and durability.                                                                                                                                                      |
| Perimetral overflow       | The overflow is always a security on the Foster sinks that prevents the overflow of water in case of oversights. The perimeter drain solution improves aesthetics thanks to its square and essential shape.                                            |
| Small radius              | Bowls with squared shapes with a modern design and an increased capacity, for a minimal aesthetics connected with an extreme practicity.                                                                                                               |