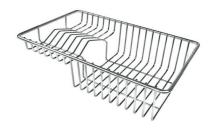

# Foster ==

Cestello inox 8612 000

Glass chopping board 8631 300

HPDE Chopping board 8657 001

HPDE Twin chopping board 8644 101

Stainless steel plate rack 8100 154

8100 303 \* only in combination with the accessory 8644 101

Stainless steel plate rack

Stainless steel plate rack 8100 201

White bowl 8153 100

food collection tray
8159 101

Graters kit with ring-holder and

\* only in combination with the accessory 8644 101