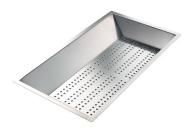

## Stainless steel perforated tray

8151 000

\* only in combination with the accessory 8644 101